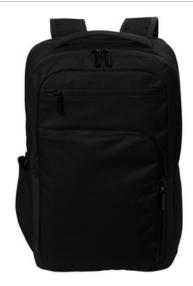

## Port Authority® Impact Tech Backpack BG225

A technical backpack without the bulk, this slim style is rich with features, such as organization pockets and a dedicated laptop compartment, which will help keep your gear and technology in order.

- 300 denier twill polyester
- Spacious main compartment
- Dedicated back laptop compartment
- Front zippered valuables pocket
- Front zippered pocket with organization panel
- Side expandable pocket
- Adjustable slide sternum strap
- Padded air mesh back panels and shoulder straps
- Integrated carry handle
- Metal zipper pulls
- Luggage trolley pass through on back
- Laptop dimensions: 17"h x 12"w x 1"d; fits most 15"
  laptops
- Dimensions: 18"h x 11.5"w x 5"d; Approx. 1,035 cubic inches