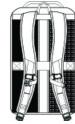

- 300 denier twill polyester
- Spacious main compartment
- Dedicated back laptop compartment
- Front zippered valuables pocket
- Front zippered pocket with organization panel
- Side expandable pocket
- Adjustable slide sternum strap
- Padded air mesh back panels and shoulder straps
- Integrated carry handle
- Metal zipper pulls
- Luggage trolley pass through on back
- Laptop dimensions: 17"h x 12"w x 1"d; fits most 15"
  laptops
- Dimensions: 18"h x 11.5"w x 5"d; Approx. 1,035 cubic inches

Note: Bags not intended for use by children 12 and under.

front

back