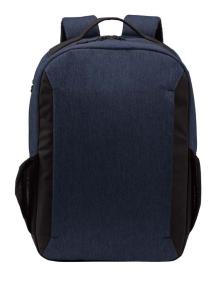

## PORT AUTHORITY Port Authority ® Vector Backpack. BG209

This tactical outdoor pack can handle everyday outings with plenty of storage and organization.

- 420 denier linear dobby polyester, 600 denier polyester canyas
- Roomy main compartment with suspended, padded laptop sleeve
- Air mesh padded back panels for comfort
- Air mesh padded shoulder straps
- Sternum chest strap
- Three-tier office compartment with carabiner and zippered mesh pocket
- Large front pocket for easy decoration
- Exterior webbing daisy chain attachment system on front and shoulder straps
- Mesh side pockets
- Laptop sleeve dimensions: 11.5"h x 11"w; fits most 15" laptops
- Dimensions: 18"h x 12.5"w x 5.5"d; Approx. 1,238 cubic inches

## **COLOR INFORMATION**

Grey Heather

Navy Heather