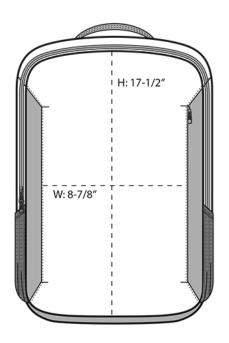

## PORT AUTHORITY Port Authority® Vector Backpack. BG209

**FRONT VIEW** 

Note: Best graphic placement should be per the embellisher/screen printer recommendations.