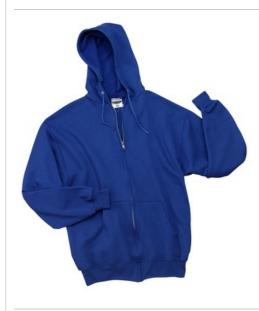

# NuBlend® Full-Zip Hooded Sweatshirt. 993M

- 8-ounce, 50/50 cotton/poly NuBlend® pill-resistant fleece
- High-stitch density for a smooth-printing canvas
- Single-ply hood with tipped and knotted drawcord
- Aluminum zipper
- 1x1 rib knit cuffs and double-needle waistband
- Double-needle, overseamed neck, armholes and waistband
- Front pouch pockets
- Ash (formerly Birch)