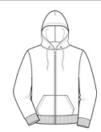

# NuBlend® Full-Zip Hooded Sweatshirt. 993M

- 8-ounce, 50/50 cotton/poly NuBlend® pill-resistant fleece
- High-stitch density for a smooth-printing canvas
- Single-ply hood with tipped and knotted drawcord
- Aluminum zipper
- 1x1 rib knit cuffs and double-needle waistband
- Double-needle, overseamed neck, armholes and waistband
- Front pouch pockets
- Ash (formerly Birch)

#### HOW TO MEASURE

#### CHEST WIDTH

Measure under the arm and around the fullest part of the chest with arms down, keeping tape horizontal.